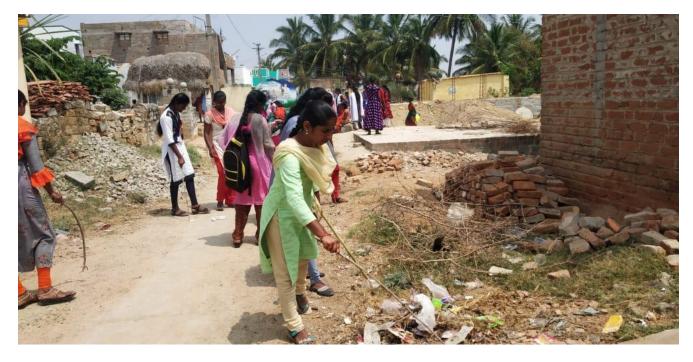

నాల్గవ రోజు ప్రత్యేక క్యాంపులో భాగంగా (గ్రామస్థులకు, పాఠశాలల విద్యార్థులకు మధ్యపానం సేవించడం వలన జరిగే అనర్థాల గురించి అవగాహన కల్పించారు. ఎన్ఎస్ఎస్ వాలంటీర్లచే (ప్రదర్శనల రూపంలో మధ్యపానం వలన జరిగే నష్టాలు, అనార్థాల గురించి వివరించారు. అనంతరం అంటురోగాల గురించి, అవి వ్యాప్తి చెందకుండా ఉండడానికి తీసుకోవాల్సిన జాగ్రత్తల గురించి తెలియజేశారు. ఎప్పటికప్పుడు చేతులను శుభ్రం చేసుకునే అలవాటును అలవర్చుకోవాలని విద్యార్థులకు తెలియజేశారు. ఇంటి పరిసరాలను పరిశు భంగా ఉంచుకోవాలని సూచించారు. అదేవిధంగా సీజనల్ వ్యాధుల పట్ల అప్రమత్తంగా ఉండాలని సూచించారు. దీంతో పాటు (గ్రామాల్లోని మహిళల వద్దకు వెళ్ళి ఇళ్ళు, పరిసరాల పరిశుభత గురించి వివరించారు. ప్రతి ఒక్కరూ చెత్తబుట్టను వినియోగించాలని కోరారు. తడి చెత్తను, పొడి చెత్తను వేరువేరుగా నిల్వ చేయాలని కోరారు. చెత్తలను ఎక్కడపడితే అక్కడ పారవేయకుండా ఒకే చోట దంప్ చేసి పంచాయితీ సిబ్బందికి అప్పగించాలని కోరారు. అదేవిధంగా చెట్ల పరిరక్షణ గురించి అవగాహన కల్పించారు. అనంతరం (గామాల్లో పారిశుద్ధ్య కార్యకమాలను కొనసాగించారు.