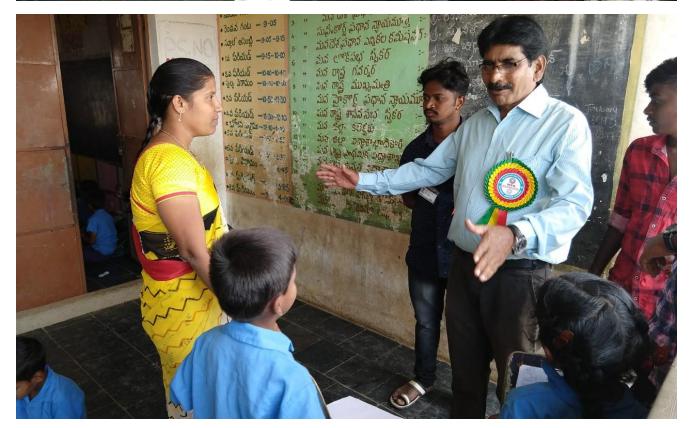

నాల్గవ రోజు ప్రత్యేక క్యాంపులో భాగంగా (గ్రామస్థులకు, పాఠశాలల విద్యార్థులకు మధ్యపానం సేవించడం వలన జరిగే అనర్థాల గురించి అవగాహన కల్పించారు. ఎన్ఎస్ఎస్ వాలంటీర్లచే (ప్రదర్శనల రూపంలో మధ్యపానం వలన జరిగే నష్టాలు, అనార్థాల గురించి వివరించారు. అనంతరం అంటురోగాల గురించి, అవి వ్యాప్తి చెందకుండా ఉండడానికి తీసుకోవాల్సిన జాగ్రత్తల గురించి తెలియజేశారు. ఎప్పటికప్పుడు చేతులను శుభ్రం చేసుకునే అలవాటును అలవర్చుకోవాలని విద్యార్థులకు తెలియజేశారు. ఇంటి పరిసరాలను పరిశు భంగా ఉంచుకోవాలని సూచించారు. అదేవిధంగా సీజనల్ వ్యాధుల పట్ల అప్రమత్తంగా ఉండాలని సూచించారు. దీంతో పాటు (గ్రామాల్లోని మహిళల వద్దకు వెళ్ళి ఇళ్ళు, పరిసరాల పరిశుభత గురించి వివరించారు. ప్రతి ఒక్కరూ చెత్తబుట్టను వినియోగించాలని కోరారు. తడి చెత్తను, పొడి చెత్తను వేరువేరుగా నిల్వ చేయాలని కోరారు. చెత్తలను ఎక్కడపడితే అక్కడ పారవేయకుండా ఒకే చోట దంప్ చేసి పంచాయితీ సిబ్బందికి అప్పగించాలని కోరారు. అదేవిధంగా చెట్ల పరిరక్షణ గురించి అవగాహన కల్పించారు. అనంతరం (గామాల్లో పారిశుద్ధ్య కార్యకమాలను కొనసాగించారు.