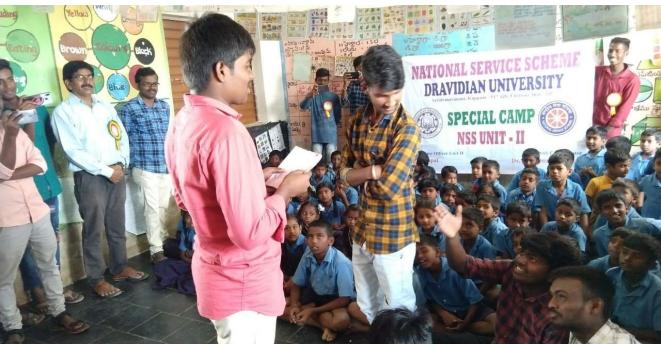

నాల్గవ రోజు ప్రత్యేక క్యాంపులో భాగంగా (గ్రామస్థులకు, పాఠశాలల విద్యార్థులకు మధ్యపానం సేవించడం వలన జరిగే అనర్థాల గురించి అవగాహన కల్పించారు. ఎన్ఎస్ఎస్ వాలంటీర్లచే (ప్రదర్శనల రూపంలో మధ్యపానం వలన జరిగే నష్టాలు, అనార్థాల గురించి వివరించారు. అనంతరం అంటురోగాల గురించి, అవి వ్యాప్తి చెందకుండా ఉండడానికి తీసుకోవాల్సిన జాగ్రత్తల గురించి తెలియజేశారు. ఎప్పటికప్పుడు చేతులను శుభ్రం చేసుకునే అలవాటును అలవర్చుకోవాలని విద్యార్థులకు తెలియజేశారు. ఇంటి పరిసరాలను పరిశు భంగా ఉంచుకోవాలని సూచించారు. అదేవిధంగా సీజనల్ వ్యాధుల పట్ల అప్రమత్తంగా ఉండాలని సూచించారు. దీంతో పాటు (గ్రామాల్లోని మహిళల వద్దకు వెళ్ళి ఇళ్ళు, పరిసరాల పరిశుభత గురించి వివరించారు. ప్రతి ఒక్కరూ చెత్తబుట్టను వినియోగించాలని కోరారు. తడి చెత్తను, పొడి చెత్తను వేరువేరుగా నిల్వ చేయాలని కోరారు. చెత్తలను ఎక్కడపడితే అక్కడ పారవేయకుండా ఒకే చోట దంప్ చేసి పంచాయితీ సిబ్బందికి అప్పగించాలని కోరారు. అదేవిధంగా చెట్ల పరిరక్షణ గురించి అవగాహన కల్పించారు. అనంతరం (గామాల్లో పారిశుద్ధ్య కార్యకమాలను కొనసాగించారు.