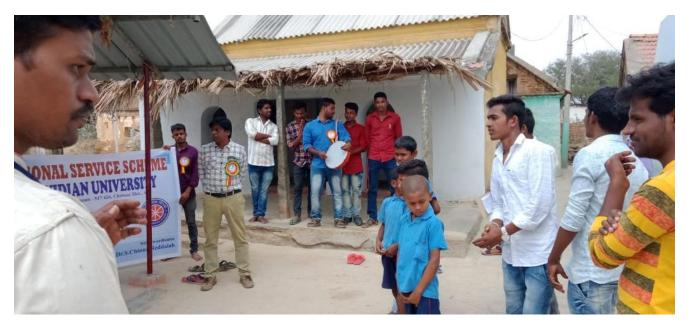

నాల్గవ రోజు ప్రత్యేక క్యాంపులో భాగంగా (గ్రామస్థులకు, పాఠశాలల విద్యార్థులకు మధ్యపానం సేవించడం వలన జరిగే అనర్థాల గురించి అవగాహన కల్పించారు. ఎన్ఎస్ఎస్ వాలంటీర్లచే (ప్రదర్శనల రూపంలో మధ్యపానం వలన జరిగే నష్టాలు, అనార్థాల గురించి వివరించారు. అనంతరం అంటురోగాల గురించి, అవి వ్యాప్తి చెందకుండా ఉండడానికి తీసుకోవాల్సిన జాగ్రత్తల గురించి తెలియజేశారు. ఎప్పటికప్పుడు చేతులను శుభ్రం చేసుకునే అలవాటును అలవర్చుకోవాలని విద్యార్థులకు తెలియజేశారు. ఇంటి పరిసరాలను పరిశు భంగా ఉంచుకోవాలని సూచించారు. అదేవిధంగా సీజనల్ వ్యాధుల పట్ల అప్రమత్తంగా ఉండాలని సూచించారు. దీంతో పాటు (గ్రామాల్లోని మహిళల వద్దకు వెళ్ళి ఇళ్ళు, పరిసరాల పరిశుభత గురించి వివరించారు. ప్రతి ఒక్కరూ చెత్తబుట్టను వినియోగించాలని కోరారు. తడి చెత్తను, పొడి చెత్తను వేరువేరుగా నిల్వ చేయాలని కోరారు. చెత్తలను ఎక్కడపడితే అక్కడ పారవేయకుండా ఒకే చోట దంప్ చేసి పంచాయితీ సిబ్బందికి అప్పగించాలని కోరారు. అదేవిధంగా చెట్ల పరిరక్షణ గురించి అవగాహన కల్పించారు. అనంతరం (గామాల్లో పారిశుద్ధ్య కార్యకమాలను కొనసాగించారు.