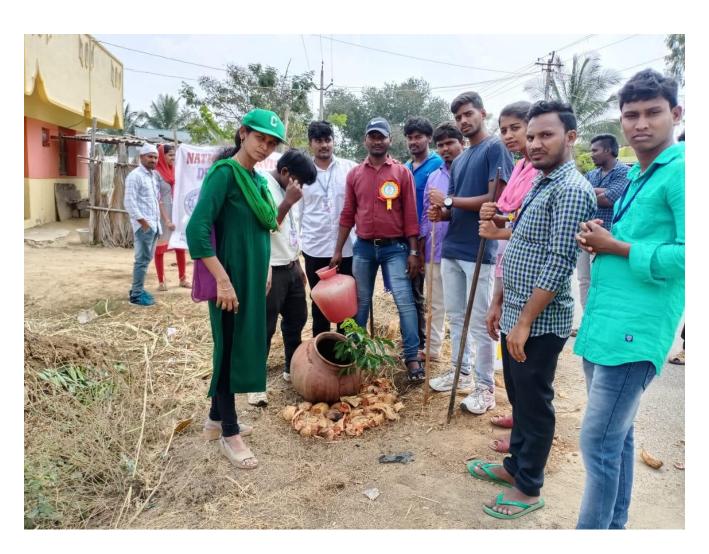

## NSS Special Camp Organized at six nearby Villages <u>Day 4</u>

తేది:05.03.2020

ద్రావిడ విశ్వవిద్యాలయం జాతీయ సేవా పథకం (ఎన్ఎస్ఎస్) ఆధ్వర్యంలో వివిధ గ్రామాల్లో [ప్రత్యేక క్యాంపుల్లో భాగంగా నాల్గవ రోజు గురువారం కార్యక్రమాలను కొనసాగించారు. ఎన్ఎస్ఎస్ కోఆర్డినేటర్, యూనిట్ – 1 [ప్రోగ్రామ్ ఆఫీసర్ డా.ఎస్.చిన్నరెడ్డయ్య ఆధ్వర్యంలో కనమనపల్లె, యూనిట్ –2 [ప్రోగ్రామ్ ఆఫీసర్ డా.వి.గోపాల్ ఆధ్వర్యంలో కుప్పిగానిపల్లె (గ్రామంలో, యూనిట్ –3, యూనిట్ –4 [ప్రోగ్రామ్ ఆఫీసర్ డా.డి. శ్రీట్రియ ఆధ్వర్యంలో యామగానిపల్లె (గ్రామంలో, యూనిట్ –5 [ప్రోగ్రామ్ ఆఫీసర్ డా.ఎమ్.సి.కేశవమూర్తి ఆధ్వర్యంలో అగరం (గ్రామంలో, యూనిట్ –6 [ప్రోగ్రామ్ ఆఫీసర్ డా.వి.మెర్సీజ్యోతి ఆధ్వర్యంలో జ్యోగిండ్లు (గ్రామంలో ప్రత్యేక క్యాంపులను కొనసాగించారు.

నాల్గవ రోజు ప్రత్యేక క్యాంపులో భాగంగా (గ్రామస్థులకు, పాఠశాలల విద్యార్థులకు మధ్యపానం సేవించడం వలన జరిగే అనర్థాల గురించి అవగాహన కల్పించారు. ఎన్ఎస్ఎస్ వాలంటీర్లచే (ప్రదర్శనల రూపంలో మధ్యపానం వలన జరిగే నష్టాలు, అనార్థాల గురించి వివరించారు. అనంతరం అంటురోగాల గురించి, అవి వ్యాప్తి చెందకుండా ఉండడానికి తీసుకోవాల్సిన జాగ్రత్తల గురించి తెలియజేశారు. ఎప్పటికప్పుడు చేతులను శుభ్రం చేసుకునే అలవాటును అలవర్చుకోవాలని విద్యార్థులకు తెలియజేశారు. ఇంటి పరిసరాలను పరిశు భంగా ఉంచుకోవాలని సూచించారు. అదేవిధంగా సీజనల్ వ్యాధుల పట్ల అప్రమత్తంగా ఉండాలని సూచించారు. దీంతో పాటు (గ్రామాల్లోని మహిళల వద్దకు వెళ్ళి ఇళ్ళు, పరిసరాల పరిశుభత గురించి వివరించారు. ప్రతి ఒక్కరూ చెత్తబుట్టను వినియోగించాలని కోరారు. తడి చెత్తను, పొడి చెత్తను వేరువేరుగా నిల్వ చేయాలని కోరారు. చెత్తలను ఎక్కడపడితే అక్కడ పారవేయకుండా ఒకే చోట దంప్ చేసి పంచాయితీ సిబ్బందికి అప్పగించాలని కోరారు. అదేవిధంగా చెట్ల పరిరక్షణ గురించి అవగాహన కల్పించారు. అనంతరం (గామాల్లో పారిశుద్ధ్య కార్యకమాలను కొనసాగించారు.