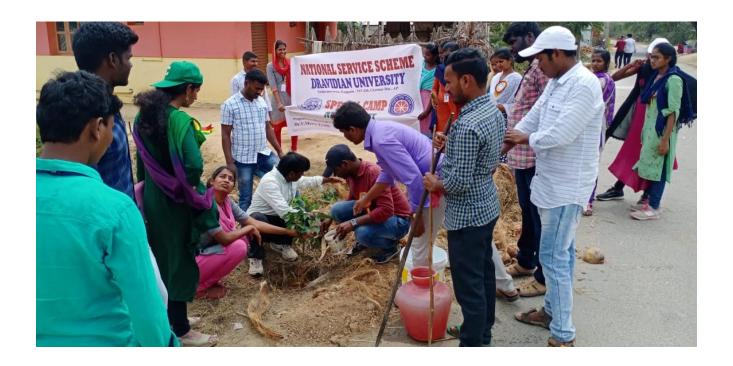

## NSS Special Camp Organized at six nearby Villages <u>Day 4</u>

తేది:05.03.2020

ద్రావిడ విశ్వవిద్యాలయం జాతీయ సేవా పథకం (ఎన్ఎస్ఎస్) ఆధ్వర్యంలో వివిధ గ్రామాల్లో [ప్రత్యేక క్యాంపుల్లో భాగంగా నాల్గవ రోజు గురువారం కార్యక్రమాలను కొనసాగించారు. ఎన్ఎస్ఎస్ కోఆర్డినేటర్, యూనిట్ – 1 [ప్రోగ్రామ్ ఆఫీసర్ డా.ఎస్.చిన్నరెడ్డయ్య ఆధ్వర్యంలో కనమనపల్లె, యూనిట్ –2 [ప్రోగ్రామ్ ఆఫీసర్ డా.వి.గోపాల్ ఆధ్వర్యంలో కుప్పిగానిపల్లె (గ్రామంలో, యూనిట్ –3, యూనిట్ –4 [ప్రోగ్రామ్ ఆఫీసర్ డా.డి. శ్రీట్రియ ఆధ్వర్యంలో యామగానిపల్లె (గ్రామంలో, యూనిట్ –5 [ప్రోగ్రామ్ ఆఫీసర్ డా.ఎమ్.సి.కేశవమూర్తి ఆధ్వర్యంలో అగరం (గ్రామంలో, యూనిట్ –6 [ప్రోగ్రామ్ ఆఫీసర్ డా.వి.మెర్సీజ్యోతి ఆధ్వర్యంలో జ్యోగిండ్లు (గ్రామంలో ప్రత్యేక క్యాంపులను కొనసాగించారు.

నాల్గవ రోజు ప్రత్యేక క్యాంపులో భాగంగా (గ్రామస్థులకు, పాఠశాలల విద్యార్థులకు మధ్యపానం సేవించడం వలన జరిగే అనర్థాల గురించి అవగాహన కల్పించారు. ఎన్ఎస్ఎస్ వాలంటీర్లచే (ప్రదర్శనల రూపంలో మధ్యపానం వలన జరిగే నష్టాలు, అనార్థాల గురించి వివరించారు. అనంతరం అంటురోగాల గురించి, అవి వ్యాప్తి చెందకుండా ఉండడానికి తీసుకోవాల్సిన జాగ్రత్తల గురించి తెలియజేశారు. ఎప్పటికప్పుడు చేతులను శుభ్రం చేసుకునే అలవాటును అలవర్చుకోవాలని విద్యార్థులకు తెలియజేశారు. ఇంటి పరిసరాలను పరిశు భంగా ఉంచుకోవాలని సూచించారు. అదేవిధంగా సీజనల్ వ్యాధుల పట్ల అప్రమత్తంగా ఉండాలని సూచించారు. దీంతో పాటు (గ్రామాల్లోని మహిళల వద్దకు వెళ్ళి ఇళ్ళు, పరిసరాల పరిశుభత గురించి వివరించారు. ప్రతి ఒక్కరూ చెత్తబుట్టను వినియోగించాలని కోరారు. తడి చెత్తను, పొడి చెత్తను వేరువేరుగా నిల్వ చేయాలని కోరారు. చెత్తలను ఎక్కడపడితే అక్కడ పారవేయకుండా ఒకే చోట దంప్ చేసి పంచాయితీ సిబ్బందికి అప్పగించాలని కోరారు. అదేవిధంగా చెట్ల పరిరక్షణ గురించి అవగాహన కల్పించారు. అనంతరం (గామాల్లో పారిశుద్ధ్య కార్యకమాలను కొనసాగించారు.