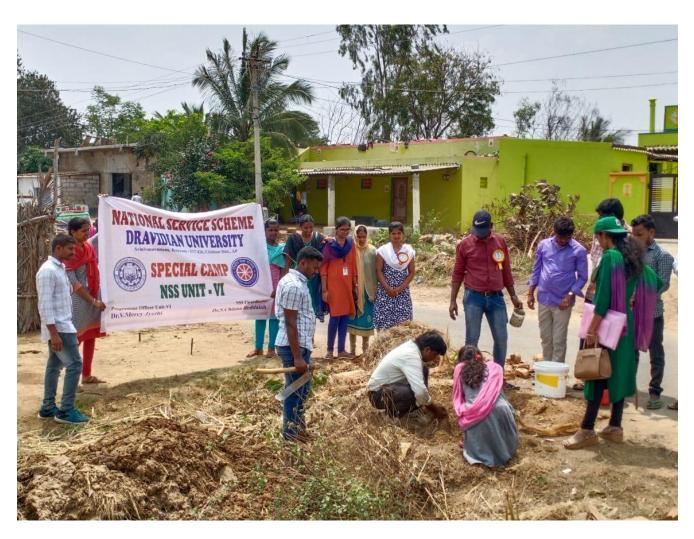

## NSS Special Camp Organized at six nearby Villages <u>Day 4</u>

తేది:05.03.2020

ద్రావిడ విశ్వవిద్యాలయం జాతీయ సేవా పథకం (ఎన్ఎస్ఎస్) ఆధ్వర్యంలో వివిధ గ్రామాల్లో [ప్రత్యేక క్యాంపుల్లో భాగంగా నాల్గవ రోజు గురువారం కార్యక్రమాలను కొనసాగించారు. ఎన్ఎస్ఎస్ కోఆర్డినేటర్, యూనిట్ – 1 [ప్రోగ్రామ్ ఆఫీసర్ డా.ఎస్.చిన్నరెడ్డయ్య ఆధ్వర్యంలో కనమనపల్లె, యూనిట్ –2 [ప్రోగ్రామ్ ఆఫీసర్ డా.వి.గోపాల్ ఆధ్వర్యంలో కుప్పిగానిపల్లె (గ్రామంలో, యూనిట్ –3, యూనిట్ –4 [ప్రోగ్రామ్ ఆఫీసర్ డా.డి. శ్రీట్రియ ఆధ్వర్యంలో యామగానిపల్లె (గ్రామంలో, యూనిట్ –5 [ప్రోగ్రామ్ ఆఫీసర్ డా.ఎమ్.సి.కేశవమూర్తి ఆధ్వర్యంలో అగరం (గ్రామంలో, యూనిట్ –6 [ప్రోగ్రామ్ ఆఫీసర్ డా.వి.మెర్సీజ్యోతి ఆధ్వర్యంలో జ్యోగిండ్లు (గ్రామంలో ప్రత్యేక క్యాంపులను కొనసాగించారు.

నాల్గవ రోజు ప్రత్యేక క్యాంపులో భాగంగా (గ్రామస్థులకు, పాఠశాలల విద్యార్థులకు మధ్యపానం సేవించడం వలన జరిగే అనర్థాల గురించి అవగాహన కల్పించారు. ఎన్ఎస్ఎస్ వాలంటీర్లచే (ప్రదర్శనల రూపంలో మధ్యపానం వలన జరిగే నష్టాలు, అనార్థాల గురించి వివరించారు. అనంతరం అంటురోగాల గురించి, అవి వ్యాప్తి చెందకుండా ఉండడానికి తీసుకోవాల్సిన జాగ్రత్తల గురించి తెలియజేశారు. ఎప్పటికప్పుడు చేతులను శుభ్రం చేసుకునే అలవాటును అలవర్చుకోవాలని విద్యార్థులకు తెలియజేశారు. ఇంటి పరిసరాలను పరిశు భంగా ఉంచుకోవాలని సూచించారు. అదేవిధంగా సీజనల్ వ్యాధుల పట్ల అప్రమత్తంగా ఉండాలని సూచించారు. దీంతో పాటు (గ్రామాల్లోని మహిళల వద్దకు వెళ్ళి ఇళ్ళు, పరిసరాల పరిశుభత గురించి వివరించారు. ప్రతి ఒక్కరూ చెత్తబుట్టను వినియోగించాలని కోరారు. తడి చెత్తను, పొడి చెత్తను వేరువేరుగా నిల్వ చేయాలని కోరారు. చెత్తలను ఎక్కడపడితే అక్కడ పారవేయకుండా ఒకే చోట దంప్ చేసి పంచాయితీ సిబ్బందికి అప్పగించాలని కోరారు. అదేవిధంగా చెట్ల పరిరక్షణ గురించి అవగాహన కల్పించారు. అనంతరం (గామాల్లో పారిశుద్ధ్య కార్యకమాలను కొనసాగించారు.