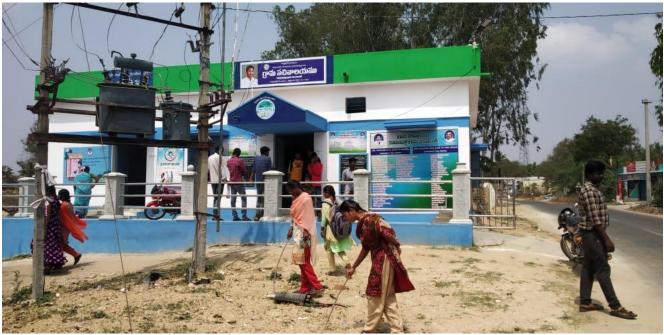

నాల్గవ రోజు ప్రత్యేక క్యాంపులో భాగంగా (గ్రామస్థులకు, పాఠశాలల విద్యార్థులకు మధ్యపానం సేవించడం వలన జరిగే అనర్థాల గురించి అవగాహన కల్పించారు. ఎన్ఎస్ఎస్ వాలంటీర్లచే (ప్రదర్శనల రూపంలో మధ్యపానం వలన జరిగే నష్టాలు, అనార్థాల గురించి వివరించారు. అనంతరం అంటురోగాల గురించి, అవి వ్యాప్తి చెందకుండా ఉండడానికి తీసుకోవాల్సిన జాగ్రత్తల గురించి తెలియజేశారు. ఎప్పటికప్పుడు చేతులను శుభ్రం చేసుకునే అలవాటును అలవర్చుకోవాలని విద్యార్థులకు తెలియజేశారు. ఇంటి పరిసరాలను పరిశు భంగా ఉంచుకోవాలని సూచించారు. అదేవిధంగా సీజనల్ వ్యాధుల పట్ల అప్రమత్తంగా ఉండాలని సూచించారు. దీంతో పాటు (గ్రామాల్లోని మహిళల వద్దకు వెళ్ళి ఇళ్ళు, పరిసరాల పరిశుభత గురించి వివరించారు. ప్రతి ఒక్కరూ చెత్తబుట్టను వినియోగించాలని కోరారు. తడి చెత్తను, పొడి చెత్తను వేరువేరుగా నిల్వ చేయాలని కోరారు. చెత్తలను ఎక్కడపడితే అక్కడ పారవేయకుండా ఒకే చోట దంప్ చేసి పంచాయితీ సిబ్బందికి అప్పగించాలని కోరారు. అదేవిధంగా చెట్ల పరిరక్షణ గురించి అవగాహన కల్పించారు. అనంతరం (గామాల్లో పారిశుద్ధ్య కార్యకమాలను కొనసాగించారు.