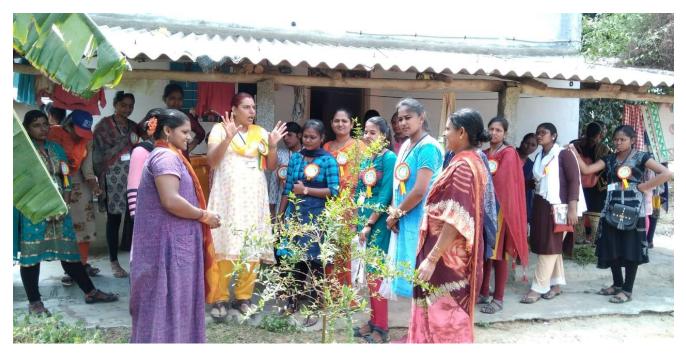

నాల్గవ రోజు ప్రత్యేక క్యాంపులో భాగంగా (గ్రామస్థులకు, పాఠశాలల విద్యార్థులకు మధ్యపానం సేవించడం వలన జరిగే అనర్థాల గురించి అవగాహన కల్పించారు. ఎన్ఎస్ఎస్ వాలంటీర్లచే (ప్రదర్శనల రూపంలో మధ్యపానం వలన జరిగే నష్టాలు, అనార్థాల గురించి వివరించారు. అనంతరం అంటురోగాల గురించి, అవి వ్యాప్తి చెందకుండా ఉండడానికి తీసుకోవాల్సిన జాగ్రత్తల గురించి తెలియజేశారు. ఎప్పటికప్పుడు చేతులను శుభ్రం చేసుకునే అలవాటును అలవర్చుకోవాలని విద్యార్థులకు తెలియజేశారు. ఇంటి పరిసరాలను పరిశు భంగా ఉంచుకోవాలని సూచించారు. అదేవిధంగా సీజనల్ వ్యాధుల పట్ల అప్రమత్తంగా ఉండాలని సూచించారు. దీంతో పాటు (గ్రామాల్లోని మహిళల వద్దకు వెళ్ళి ఇళ్ళు, పరిసరాల పరిశుభత గురించి వివరించారు. ప్రతి ఒక్కరూ చెత్తబుట్టను వినియోగించాలని కోరారు. తడి చెత్తను, పొడి చెత్తను వేరువేరుగా నిల్వ చేయాలని కోరారు. చెత్తలను ఎక్కడపడితే అక్కడ పారవేయకుండా ఒకే చోట దంప్ చేసి పంచాయితీ సిబ్బందికి అప్పగించాలని కోరారు. అదేవిధంగా చెట్ల పరిరక్షణ గురించి అవగాహన కల్పించారు. అనంతరం (గామాల్లో పారిశుద్ధ్య కార్యకమాలను కొనసాగించారు.