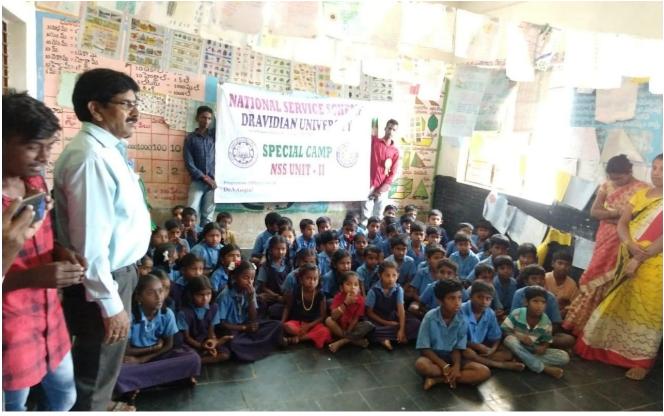

## NSS Special Camp Organized at six nearby Villages <u>Day 4</u>

తేది:05.03.2020

ద్రావిడ విశ్వవిద్యాలయం జాతీయ సేవా పథకం (ఎన్ఎస్ఎస్) ఆధ్వర్యంలో వివిధ గ్రామాల్లో [ప్రత్యేక క్యాంపుల్లో భాగంగా నాల్గవ రోజు గురువారం కార్యక్రమాలను కొనసాగించారు. ఎన్ఎస్ఎస్ కోఆర్డినేటర్, యూనిట్ – 1 [ప్రోగ్రామ్ ఆఫీసర్ డా.ఎస్.చిన్నరెడ్డయ్య ఆధ్వర్యంలో కనమనపల్లె, యూనిట్ –2 [ప్రోగ్రామ్ ఆఫీసర్ డా.వి.గోపాల్ ఆధ్వర్యంలో కుప్పిగానిపల్లె (గ్రామంలో, యూనిట్ –3, యూనిట్ –4 [ప్రోగ్రామ్ ఆఫీసర్ డా.డి. శ్రీట్రియ ఆధ్వర్యంలో యామగానిపల్లె (గ్రామంలో, యూనిట్ –5 [ప్రోగ్రామ్ ఆఫీసర్ డా.ఎమ్.సి.కేశవమూర్తి ఆధ్వర్యంలో అగరం (గ్రామంలో, యూనిట్ –6 [ప్రోగ్రామ్ ఆఫీసర్ డా.వి.మెర్సీజ్యోతి ఆధ్వర్యంలో జ్యోగిండ్లు (గ్రామంలో ప్రత్యేక క్యాంపులను కొనసాగించారు.

వారం రోజుల పాటు జరిగే ఈ ప్రత్యేక క్యాంపులో ప్రతిరోజూ ప్రత్యేక కార్యక్రమాలను నిర్వహించడం జరుగుతుందని ఎన్ఎస్ఎస్ కోఆర్డినేటర్ డా.ఎస్.చిన్నరెడ్డెయ్య తెలిపారు.