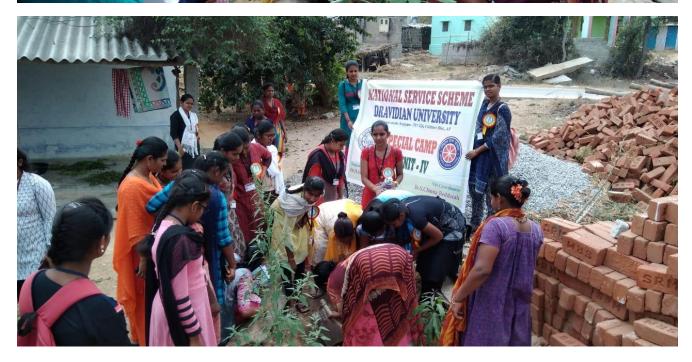

## NSS Special Camp Organized at six nearby Villages <u>Day 4</u>

తేది:05.03.2020

ద్రావిడ విశ్వవిద్యాలయం జాతీయ సేవా పథకం (ఎన్ఎస్ఎస్) ఆధ్వర్యంలో వివిధ గ్రామాల్లో [ప్రత్యేక క్యాంపుల్లో భాగంగా నాల్గవ రోజు గురువారం కార్యక్రమాలను కొనసాగించారు. ఎన్ఎస్ఎస్ కోఆర్డినేటర్, యూనిట్ – 1 [ప్రోగ్రామ్ ఆఫీసర్ డా.ఎస్.చిన్నరెడ్డయ్య ఆధ్వర్యంలో కనమనపల్లె, యూనిట్ –2 [ప్రోగ్రామ్ ఆఫీసర్ డా.వి.గోపాల్ ఆధ్వర్యంలో కుప్పిగానిపల్లె (గ్రామంలో, యూనిట్ –3, యూనిట్ –4 [ప్రోగ్రామ్ ఆఫీసర్ డా.డి. శ్రీట్రియ ఆధ్వర్యంలో యామగానిపల్లె (గ్రామంలో, యూనిట్ –5 [ప్రోగ్రామ్ ఆఫీసర్ డా.ఎమ్.సి.కేశవమూర్తి ఆధ్వర్యంలో అగరం (గ్రామంలో, యూనిట్ –6 [ప్రోగ్రామ్ ఆఫీసర్ డా.వి.మెర్సీజ్యోతి ఆధ్వర్యంలో జ్యోగిండ్లు (గ్రామంలో ప్రత్యేక క్యాంపులను కొనసాగించారు.

వారం రోజుల పాటు జరిగే ఈ ప్రత్యేక క్యాంపులో ప్రతిరోజూ ప్రత్యేక కార్యక్రమాలను నిర్వహించడం జరుగుతుందని ఎన్ఎస్ఎస్ కోఆర్డినేటర్ డా.ఎస్.చిన్నరెడ్డెయ్య తెలిపారు.