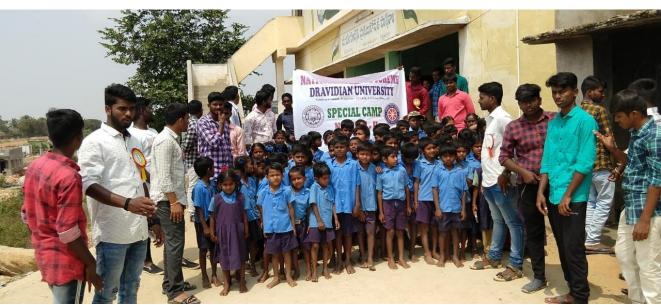

## NSS Special Camp Organized at six nearby Villages <u>Day 4</u>

తేది:05.03.2020

ద్రావిడ విశ్వవిద్యాలయం జాతీయ సేవా పథకం (ఎన్ఎస్ఎస్) ఆధ్వర్యంలో వివిధ గ్రామాల్లో [ప్రత్యేక క్యాంపుల్లో భాగంగా నాల్గవ రోజు గురువారం కార్యక్రమాలను కొనసాగించారు. ఎన్ఎస్ఎస్ కోఆర్డినేటర్, యూనిట్ – 1 [ప్రోగ్రామ్ ఆఫీసర్ డా.ఎస్.చిన్నరెడ్డయ్య ఆధ్వర్యంలో కనమనపల్లె, యూనిట్ –2 [ప్రోగ్రామ్ ఆఫీసర్ డా.వి.గోపాల్ ఆధ్వర్యంలో కుప్పిగానిపల్లె (గ్రామంలో, యూనిట్ –3, యూనిట్ –4 [ప్రోగ్రామ్ ఆఫీసర్ డా.డి. శ్రీట్రియ ఆధ్వర్యంలో యామగానిపల్లె (గ్రామంలో, యూనిట్ –5 [ప్రోగ్రామ్ ఆఫీసర్ డా.ఎమ్.సి.కేశవమూర్తి ఆధ్వర్యంలో అగరం (గ్రామంలో, యూనిట్ –6 [ప్రోగ్రామ్ ఆఫీసర్ డా.వి.మెర్సీజ్యోతి ఆధ్వర్యంలో జ్యోగిండ్లు (గ్రామంలో ప్రత్యేక క్యాంపులను కొనసాగించారు.