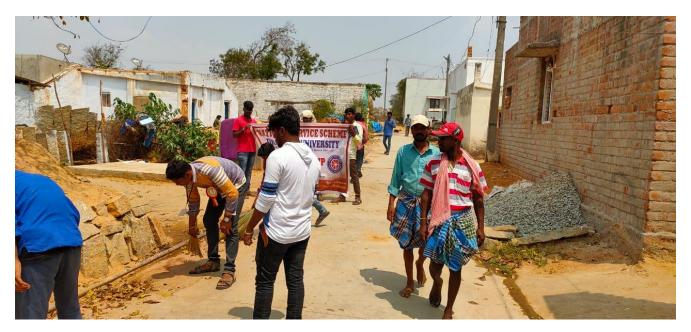

నాల్గవ రోజు ప్రత్యేక క్యాంపులో భాగంగా (గ్రామస్థులకు, పాఠశాలల విద్యార్థులకు మధ్యపానం సేవించడం వలన జరిగే అనర్థాల గురించి అవగాహన కల్పించారు. ఎన్ఎస్ఎస్ వాలంటీర్లచే (ప్రదర్శనల రూపంలో మధ్యపానం వలన జరిగే నష్టాలు, అనార్థాల గురించి వివరించారు. అనంతరం అంటురోగాల గురించి, అవి వ్యాప్తి చెందకుండా ఉండడానికి తీసుకోవాల్సిన జాగ్రత్తల గురించి తెలియజేశారు. ఎప్పటికప్పుడు చేతులను శుభ్రం చేసుకునే అలవాటును అలవర్చుకోవాలని విద్యార్థులకు తెలియజేశారు. ఇంటి పరిసరాలను పరిశు భంగా ఉంచుకోవాలని సూచించారు. అదేవిధంగా సీజనల్ వ్యాధుల పట్ల అప్రమత్తంగా ఉండాలని సూచించారు. దీంతో పాటు (గ్రామాల్లోని మహిళల వద్దకు వెళ్ళి ఇళ్ళు, పరిసరాల పరిశుభత గురించి వివరించారు. ప్రతి ఒక్కరూ చెత్తబుట్టను వినియోగించాలని కోరారు. తడి చెత్తను, పొడి చెత్తను వేరువేరుగా నిల్వ చేయాలని కోరారు. చెత్తలను ఎక్కడపడితే అక్కడ పారవేయకుండా ఒకే చోట దంప్ చేసి పంచాయితీ సిబ్బందికి అప్పగించాలని కోరారు. అదేవిధంగా చెట్ల పరిరక్షణ గురించి అవగాహన కల్పించారు. అనంతరం (గామాల్లో పారిశుద్ధ్య కార్యకమాలను కొనసాగించారు.