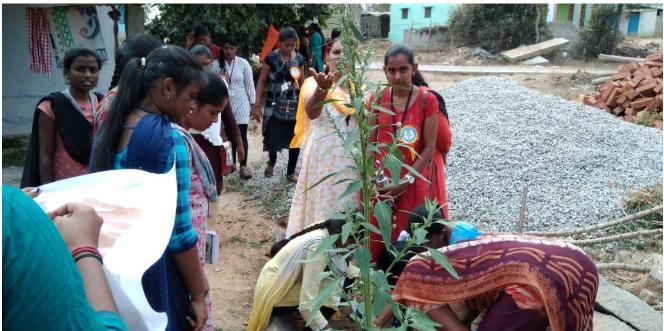

నాల్గవ రోజు ప్రత్యేక క్యాంపులో భాగంగా (గ్రామస్థులకు, పాఠశాలల విద్యార్థులకు మధ్యపానం సేవించడం వలన జరిగే అనర్థాల గురించి అవగాహన కల్పించారు. ఎన్ఎస్ఎస్ వాలంటీర్లచే (ప్రదర్శనల రూపంలో మధ్యపానం వలన జరిగే నష్టాలు, అనార్థాల గురించి వివరించారు. అనంతరం అంటురోగాల గురించి, అవి వ్యాప్తి చెందకుండా ఉండడానికి తీసుకోవాల్సిన జాగ్రత్తల గురించి తెలియజేశారు. ఎప్పటికప్పుడు చేతులను శుభ్రం చేసుకునే అలవాటును అలవర్చుకోవాలని విద్యార్థులకు తెలియజేశారు. ఇంటి పరిసరాలను పరిశు భంగా ఉంచుకోవాలని సూచించారు. అదేవిధంగా సీజనల్ వ్యాధుల పట్ల అప్రమత్తంగా ఉండాలని సూచించారు. దీంతో పాటు (గ్రామాల్లోని మహిళల వద్దకు వెళ్ళి ఇళ్ళు, పరిసరాల పరిశుభత గురించి వివరించారు. ప్రతి ఒక్కరూ చెత్తబుట్టను వినియోగించాలని కోరారు. తడి చెత్తను, పొడి చెత్తను వేరువేరుగా నిల్వ చేయాలని కోరారు. చెత్తలను ఎక్కడపడితే అక్కడ పారవేయకుండా ఒకే చోట దంప్ చేసి పంచాయితీ సిబ్బందికి అప్పగించాలని కోరారు. అదేవిధంగా చెట్ల పరిరక్షణ గురించి అవగాహన కల్పించారు. అనంతరం (గామాల్లో పారిశుద్ధ్య కార్యకమాలను కొనసాగించారు.