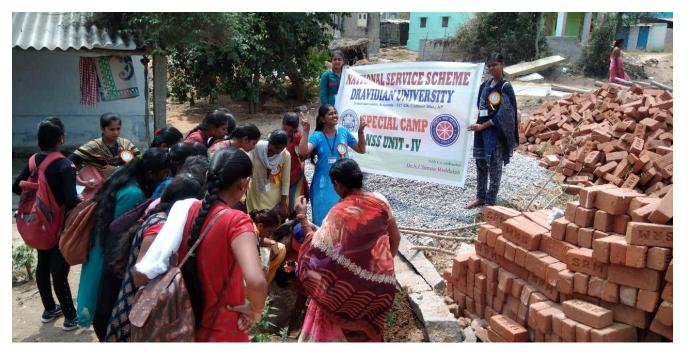

## NSS Special Camp Organized at six nearby Villages <u>Day 4</u>

తేది:05.03.2020

ద్రావిడ విశ్వవిద్యాలయం జాతీయ సేవా పథకం (ఎన్ఎస్ఎస్) ఆధ్వర్యంలో వివిధ గ్రామాల్లో [ప్రత్యేక క్యాంపుల్లో భాగంగా నాల్గవ రోజు గురువారం కార్యక్రమాలను కొనసాగించారు. ఎన్ఎస్ఎస్ కోఆర్డినేటర్, యూనిట్ – 1 [ప్రోగ్రామ్ ఆఫీసర్ డా.ఎస్.చిన్నరెడ్డయ్య ఆధ్వర్యంలో కనమనపల్లె, యూనిట్ –2 [ప్రోగ్రామ్ ఆఫీసర్ డా.వి.గోపాల్ ఆధ్వర్యంలో కుప్పిగానిపల్లె (గ్రామంలో, యూనిట్ –3, యూనిట్ –4 [ప్రోగ్రామ్ ఆఫీసర్ డా.డి. శ్రీట్రియ ఆధ్వర్యంలో యామగానిపల్లె (గ్రామంలో, యూనిట్ –5 [ప్రోగ్రామ్ ఆఫీసర్ డా.ఎమ్.సి.కేశవమూర్తి ఆధ్వర్యంలో అగరం (గ్రామంలో, యూనిట్ –6 [ప్రోగ్రామ్ ఆఫీసర్ డా.వి.మెర్సీజ్యోతి ఆధ్వర్యంలో జ్యోగిండ్లు (గ్రామంలో ప్రత్యేక క్యాంపులను కొనసాగించారు.

వారం రోజుల పాటు జరిగే ఈ ప్రత్యేక క్యాంపులో ప్రతిరోజూ ప్రత్యేక కార్యక్రమాలను నిర్వహించడం జరుగుతుందని ఎన్ఎస్ఎస్ కోఆర్డినేటర్ డా.ఎస్.చిన్నరెడ్డెయ్య తెలిపారు.