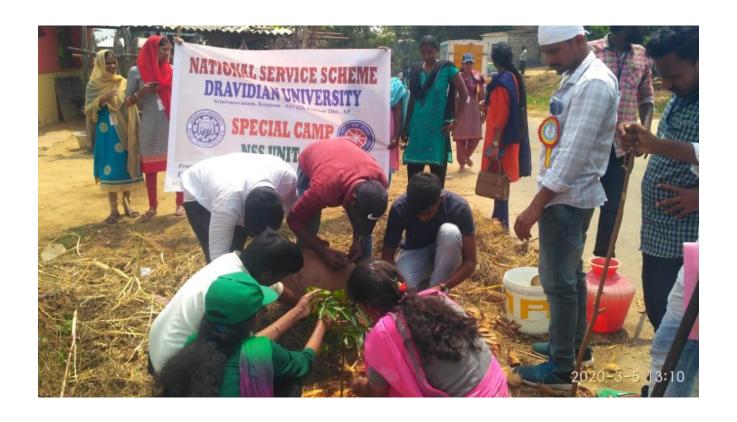

## NSS Special Camp Organized at six nearby Villages <u>Day 4</u>

తేది:05.03.2020

ద్రావిడ విశ్వవిద్యాలయం జాతీయ సేవా పథకం (ఎన్ఎస్ఎస్) ఆధ్వర్యంలో వివిధ గ్రామాల్లో [ప్రత్యేక క్యాంపుల్లో భాగంగా నాల్గవ రోజు గురువారం కార్యక్రమాలను కొనసాగించారు. ఎన్ఎస్ఎస్ కోఆర్డినేటర్, యూనిట్ – 1 [ప్రోగ్రామ్ ఆఫీసర్ డా.ఎస్.చిన్నరెడ్డయ్య ఆధ్వర్యంలో కనమనపల్లె, యూనిట్ –2 [ప్రోగ్రామ్ ఆఫీసర్ డా.వి.గోపాల్ ఆధ్వర్యంలో కుప్పిగానిపల్లె (గ్రామంలో, యూనిట్ –3, యూనిట్ –4 [ప్రోగ్రామ్ ఆఫీసర్ డా.డి. శ్రీట్రియ ఆధ్వర్యంలో యామగానిపల్లె (గ్రామంలో, యూనిట్ –5 [ప్రోగ్రామ్ ఆఫీసర్ డా.ఎమ్.సి.కేశవమూర్తి ఆధ్వర్యంలో అగరం (గ్రామంలో, యూనిట్ –6 [ప్రోగ్రామ్ ఆఫీసర్ డా.వి.మెర్సీజ్యోతి ఆధ్వర్యంలో జ్యోగిండ్లు (గ్రామంలో ప్రత్యేక క్యాంపులను కొనసాగించారు.

నాల్గవ రోజు ప్రత్యేక క్యాంపులో భాగంగా (గ్రామస్థులకు, పాఠశాలల విద్యార్థులకు మధ్యపానం సేవించడం వలన జరిగే అనర్థాల గురించి అవగాహన కల్పించారు. ఎన్ఎస్ఎస్ వాలంటీర్లచే (ప్రదర్శనల రూపంలో మధ్యపానం వలన జరిగే నష్టాలు, అనార్థాల గురించి వివరించారు. అనంతరం అంటురోగాల గురించి, అవి వ్యాప్తి చెందకుండా ఉండడానికి తీసుకోవాల్సిన జాగ్రత్తల గురించి తెలియజేశారు. ఎప్పటికప్పుడు చేతులను శుభ్రం చేసుకునే అలవాటును అలవర్చుకోవాలని విద్యార్థులకు తెలియజేశారు. ఇంటి పరిసరాలను పరిశు భంగా ఉంచుకోవాలని సూచించారు. అదేవిధంగా సీజనల్ వ్యాధుల పట్ల అప్రమత్తంగా ఉండాలని సూచించారు. దీంతో పాటు (గ్రామాల్లోని మహిళల వద్దకు వెళ్ళి ఇళ్ళు, పరిసరాల పరిశుభత గురించి వివరించారు. ప్రతి ఒక్కరూ చెత్తబుట్టను వినియోగించాలని కోరారు. తడి చెత్తను, పొడి చెత్తను వేరువేరుగా నిల్వ చేయాలని కోరారు. చెత్తలను ఎక్కడపడితే అక్కడ పారవేయకుండా ఒకే చోట దంప్ చేసి పంచాయితీ సిబ్బందికి అప్పగించాలని కోరారు. అదేవిధంగా చెట్ల పరిరక్షణ గురించి అవగాహన కల్పించారు. అనంతరం (గామాల్లో పారిశుద్ధ్య కార్యకమాలను కొనసాగించారు.